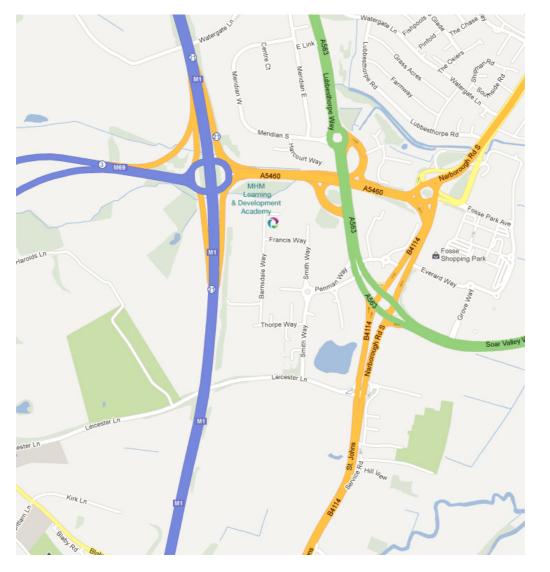

## From Junction 21 of the M1 take the A563 towards Leicester.

Immediately take the first exit to the left (towards the Hilton Hotel) and follow the road under the bridge and round to the left. At the roundabout take the first left, (A563 Lubbesthorpe Way). Stay in the second lane and then cross to the central slip road and turn right (at the traffic lights) into Grove Park. At the roundabout turn right. Take the first turning on the left into Frances Way. Drive all the way to end of the road and take a right on Barnsdale way, take another right to enter the Barnsdale car park. All car parking spaces for MHM are marked number '2' and number '4'. The Learning Academy can be found at unit 4.

Travelling from the North on the Leicester ring road

Proceed South onto the A563 Lubbesthorpe Way. Proceed past the signpost to the M1/M69 and follow the directions above.

Travelling from the South on the Leicester ring road

Follow the Leicester ring road onto the A563 Lubbesthorpe Way crossing the B4114Narborough Road. Take the first left on to Penman Way which is the entrance to Grove Park. Once on Penman Way follow the directions above.