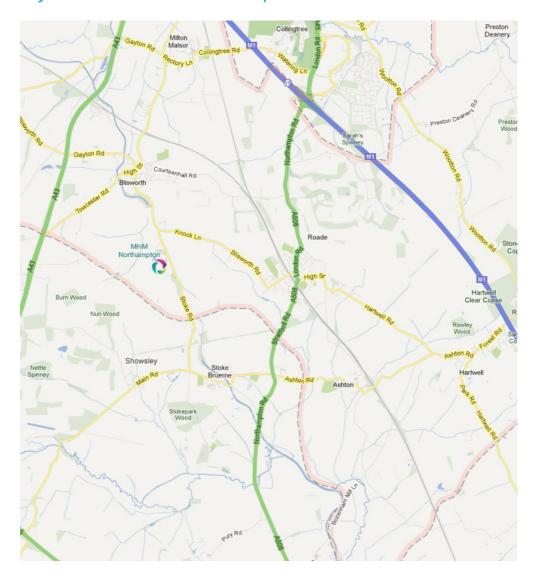

## Travelling from the South:

Leave the M1 at junction 15 and follow the A508 to Northampton Road. Follow the road round to a sharp right and then turn into Blisworth Road. When you reach the 'T' junction, turn left onto Stoke Road. Take the 3rd left into Blisworth Hill Farm, south entrance.

## Travelling from the North:

Leave the M1 at junction 15a, follow signs for the A43, signposted Towcester Road. After a few miles, turn left into Blisworth, following signs for Towcester Road.

At the bottom of the hill, bear right onto High Street.

Follow the road along a sharp right onto Stoke Road. Follow Stoke Road until you reach Blisworth Hill Farm, south entrance.