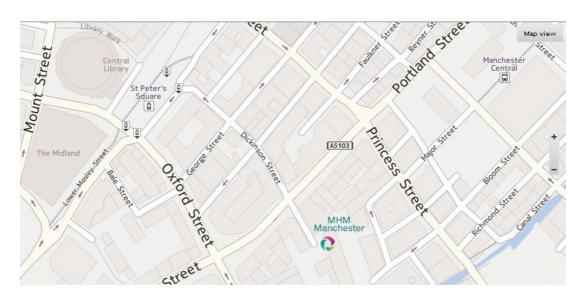

Linley House Dickinson Street

Manchester

T: 0345 234 0230

**M1 4LF** 

## My Home Move: Manchester

**Directions to My Home Move Manchester** 

Travelling from the South (M1):

- From the M1 North
- At junction 35A, take the A616 exit to Manchester
- At the roundabout, take the 2nd exit onto A616, go through 1 roundabout
- At the roundabout, take the 1st exit onto A628
- Continue onto Mottram Moor/A57, continue to follow A57
- At the roundabout, take the 3rd exit onto M67 heading to Oldham/M60/Stockport/ M'crAirport/M56/Manchester
- At Denton Island, take the 2nd exit onto Manchester Rd/A57, continue to follow A57
- At the roundabout, take the 3rd exit onto Ardwick Green (S)/A6, continue to follow A6
- Turn left onto Whitworth St/A6, continue to follow A6
- Slight left onto Minshull St
- Turn left onto Portland St/A5103
- Turn right onto Dickinson St My Home Move is at the end of the street.
- The reception is on the 6<sup>th</sup> floor.

Travelling from the South (M6):

- Head northwest on M6 toward Exit 19
- At junction 19, take the A556 exit to Manchester/M'cr Airport/M56
- At the roundabout, take the 3rd exit onto Chester Rd/A556
- At the roundabout, take the 3rd exit onto the M56 ramp to Manchester/M'cr Airport
- Merge onto M56
- Exit on the right onto A5103 toward City Centre/M60 N & W/M62 W/M61
- Turn right onto Whitworth St W/B6469
- Turn left onto Oxford St/A34
- Take the 1st right onto Portland St/A5103
- Take the 1st left onto Dickinson St My Home Move is at the end of the street.
- The reception is on the 6<sup>th</sup> floor.

Travelling from the North:

- From the M60 West
- At junction 17, take the A56 exit to M'cr city centre/Prestwich/Whitefield
- At the roundabout, take the 1st exit onto Bury New Rd/A56, continue to follow A56 •
- Turn right onto Chapel St/A56
- Take the 1st left onto Victoria Bridge St/A56
- Take the 1st right onto Deansgate/A56 Turn left onto Peter St/A34, continue to follow A34
- Turn left onto Portland St/A5103 •
- Take the 1st left onto Dickinson St My Home Move is at the end of the street.
- The reception is on the 6<sup>th</sup> floor. •

Travelling by tram:

The closest tram station is St Peter's Square.

Travelling by train:

The closest train stations are Manchester Piccadilly and Manchester Oxford Road stations. They are only a short walk from the office.