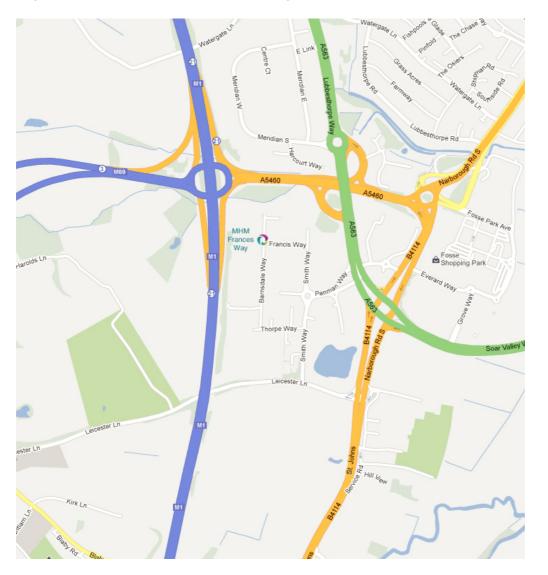

## My Home Move: Frances Way

Directions to the My Home Move Frances Way Office

From Junction 21 of the M1 take the A563 towards Leicester.

Immediately take the first exit to the left (towards the Hilton Hotel) and follow the road under the bridge and round to the left. At the roundabout take the first left, (A563 Lubbesthorpe Way) stay in the second lane and then cross to the central slip road and turn right (at the traffic lights) into Grove Park. At the roundabout turn right. Take the first turning on the left into Frances Way and you will see us on the right.

Travelling from the North on the Leicester ring road

Proceed South onto the A563 Lubbesthorpe Way. Proceed past the signpost to the M1/M69 and follow the directions above.

Travelling from the South on the Leicester ring road

Follow the Leicester ring road onto the A563 Lubbesthorpe Way crossing the B4114Narborough Road. Take the first left on to Penman Way which is the entrance to Grove Park. Once on Penman Way follow the directions above.